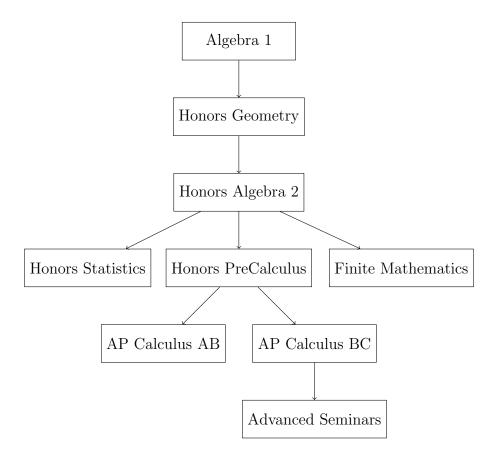

## Mathematics Prerequisite Map — 2022-2023

Note: Geometry and Algebra 2 may be taken at the same time with permission. Geometry is also usually offered in the summer term.

COMMON 9TH-12TH SEQUENCES BEGINNING WITH GEOMETRY.

```
9th Geometry \longrightarrow 10th Algebra 2 \longrightarrow 11th PreCalculus \longrightarrow 12th Calculus 9th Geometry \longrightarrow 10th Algebra 2 \longrightarrow 11th PreCalculus \longrightarrow 12th Statistics 9th Geometry \longrightarrow 10th Algebra 2 \longrightarrow 11th Statistics \longrightarrow 12th Finite
```

COMMON 9TH-12TH SEQUENCES BEGINNING WITH ALGEBRA 1.

```
9th Algebra 1 \longrightarrow 10th Geometry \longrightarrow 11th Algebra 2 \longrightarrow 12th PreCalculus 9th Algebra 1 \longrightarrow 10th Geometry \longrightarrow 11th Algebra 2 \longrightarrow 12th Statistics
```